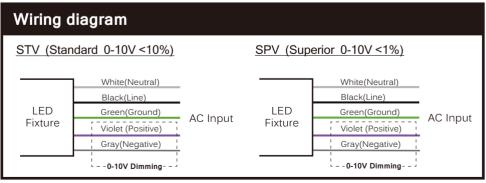

## ADVANCED HIGH CEILING Atria 4 Series - Wall Mount (0-10V / Triac)





## IMPORTANT SAFETY INFORMATION. **READ AND FOLLOW ALL SAFETY INSTRUCTIONS**

IMPORTANT SAFETY INFORMATION. READ AND FOLLOW ALL SAFETY INSTRUCTIONS. Before wiring to power supply and during servicing or relamping, turn off power at fuse or circuit breaker. All servicing or relamping must be performed by qualified service personnel. Product must be grounded to avoid potential electric shock or other potential hazard. Product must be at locations and at heights and in a manner consistent with its intended use, and in compliance with Electrical Code and local codes.

SAVE THESE INSTRUCTIONS FOR FUTURE REFERENCE.