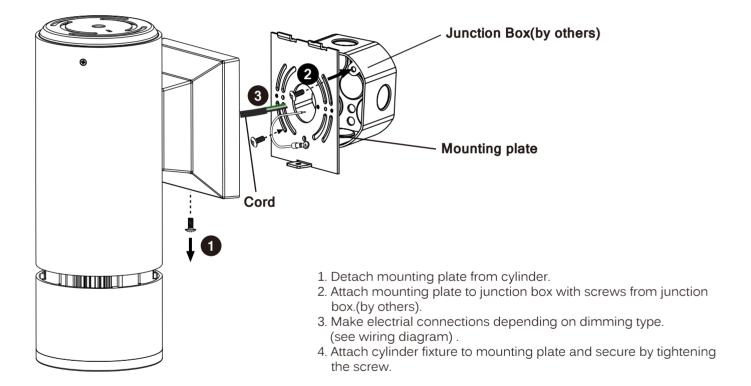

## ADVANCED HIGH CEILING Atria 4 Series - Wall Mount (0-10V / Triac)





## IMPORTANT SAFETY INFORMATION. **READ AND FOLLOW ALL SAFETY INSTRUCTIONS**

IMPORTANT SAFETY INFORMATION. READ AND FOLLOW ALL SAFETY INSTRUCTIONS. Before wiring to power supply and during servicing or relamping, turn off power at fuse or circuit breaker. All servicing or relamping must be performed by qualified service personnel. Product must be grounded to avoid potential electric shock or other potential hazard. Product must be at locations and at heights and in a manner consistent with its intended use, and in compliance with Electrical Code and local codes.

SAVE THESE INSTRUCTIONS FOR FUTURE REFERENCE.